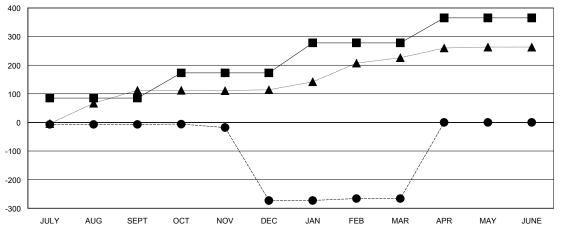

## LOCATION PAKISTAN

GMT CA 6

| Clubs                 |                  |           |                  |                  | Members               |                    |                                     |                    |                  |
|-----------------------|------------------|-----------|------------------|------------------|-----------------------|--------------------|-------------------------------------|--------------------|------------------|
| RESULTS FOR 2015-2016 |                  |           |                  |                  | RESULTS FOR 2015-2016 |                    |                                     |                    |                  |
| QUARTER               | NEW CLUB<br>GOAL | NEW CLUBS | DROPPED<br>CLUBS | NET<br>GAIN/LOSS | QUARTER               | NEW MEMBER<br>GOAL | CHARTER AND<br>NEW MEMBERS<br>ADDED | DROPPED<br>MEMBERS | NET<br>GAIN/LOSS |
| JULY/AUG/SEPT         | 4                | 0         | 0                | 0                | JULY/AUG/SEPT         | 85                 | 0                                   | 7                  | -7               |
| OCT/NOV/DEC           | 4                | 0         | 11               | -11              | OCT/NOV/DEC           | 88                 | 2                                   | 268                | -266             |
| JAN/FEB/MAR           | 5                | 0         | 0                | 0                | JAN/FEB/MAR           | 105                | 8                                   | 1                  | 7                |
| APR/MAY/JUNE          | 4                | 0         | 0                | 0                | APR/MAY/JUNE          | 87                 | 0                                   | 0                  | 0                |