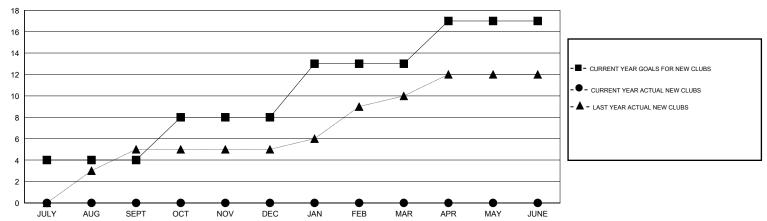

## LOCATION PAKISTAN

GMT CA 6

| Clubs                 |                  |           |                  |                  | Members               |                    |                                     |                    |                  |
|-----------------------|------------------|-----------|------------------|------------------|-----------------------|--------------------|-------------------------------------|--------------------|------------------|
| RESULTS FOR 2015-2016 |                  |           |                  |                  | RESULTS FOR 2015-2016 |                    |                                     |                    |                  |
| QUARTER               | NEW CLUB<br>GOAL | NEW CLUBS | DROPPED<br>CLUBS | NET<br>GAIN/LOSS | QUARTER               | NEW MEMBER<br>GOAL | CHARTER AND<br>NEW MEMBERS<br>ADDED | DROPPED<br>MEMBERS | NET<br>GAIN/LOSS |
| JULY/AUG/SEPT         | 4                | 0         | 0                | 0                | JULY/AUG/SEPT         | 85                 | 0                                   | 7                  | -7               |
| OCT/NOV/DEC           | 4                | 0         | 11               | -11              | OCT/NOV/DEC           | 88                 | 2                                   | 268                | -266             |
| JAN/FEB/MAR           | 5                | 0         | 0                | 0                | JAN/FEB/MAR           | 105                | 8                                   | 1                  | 7                |
| APR/MAY/JUNE          | 4                | 0         | 0                | 0                | APR/MAY/JUNE          | 87                 | 0                                   | 0                  | 0                |